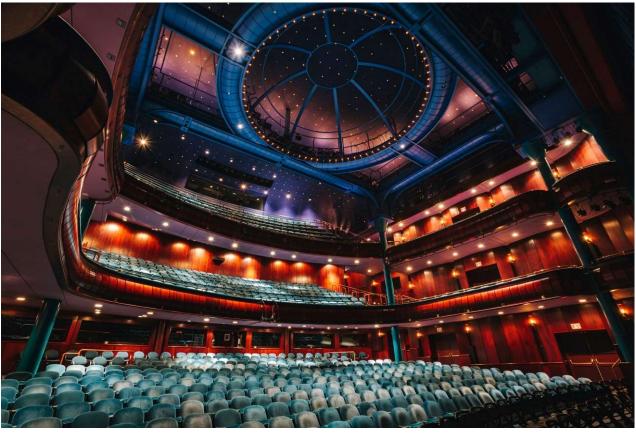

### Seating

Orchestra Level 382, 24 of which are wheelchair accessible

Box Seats 52 1<sup>st</sup> Balcony 241 2<sup>nd</sup> Balcony 203 **Total Seating Capacity 878** 

Pit Seats (by request) 44

Total Using Pit Seats 922