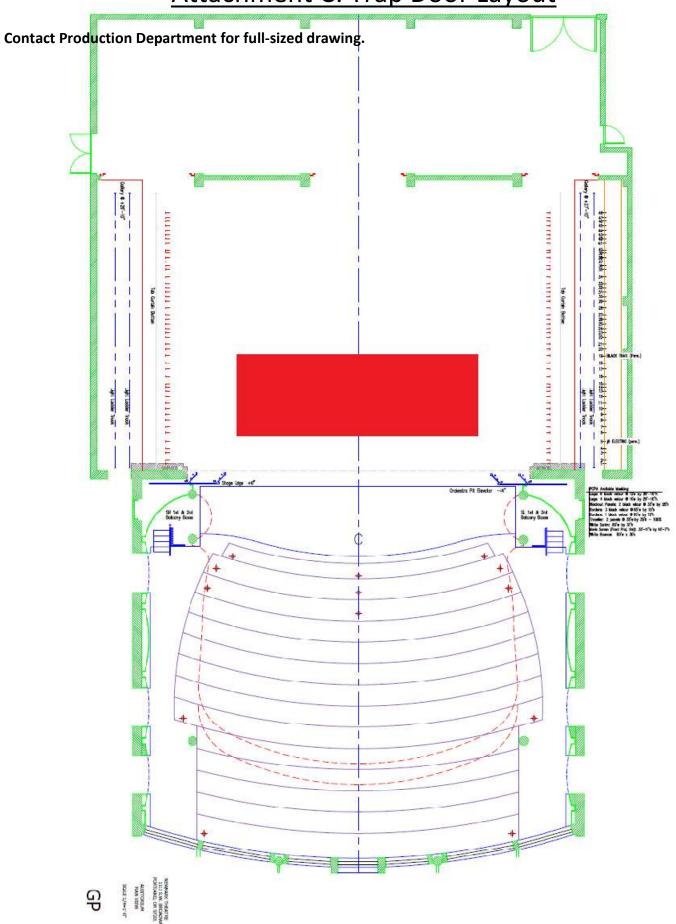

ss members, 8 drape panels. Additional pipe and drape may be available by prior arrangement with Production Department. Three hanging mirrors available.

### Laundry

**Washers and dryers:** Two washers and two dryers are available in the basement of Antoinette Hatfield Hall, Rm B47- reserved for client use. Please note these washers and dryers are for all three theaters in the building and use must be coordinated through a Production Supervisor.

### **Dry Cleaning**

Bee Dry Cleaners 1026 SW Salmon St. Portland, OR 97205 503.277.1144 Downtown Cleaners 609 SW 3rd Ave. Portland, OR 97204 503-227-7881

# **Attachment A: Map of Theater Location**

Click to view online.



# Attachment B: Ground Plan Contact Production Department for full-sized drawing.

# **Attachment C: Trap Door Layout**



# **Attachment D: Section**



# Attachment E: Line Set Schedule

Newmark House Hang Lineset Schedule

| Distance | Line#    | Description