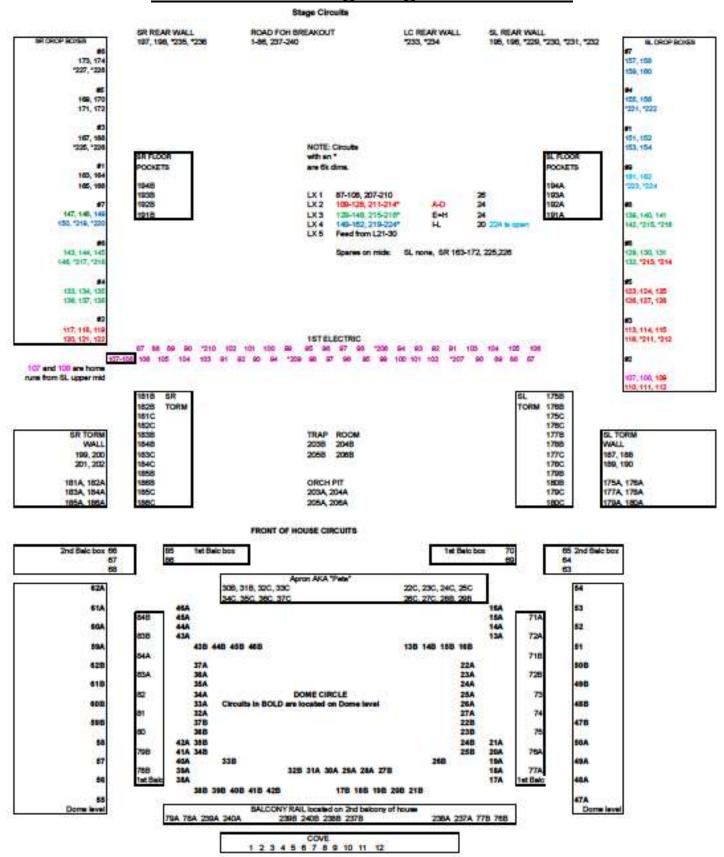

|       | Total Weight                          | 30         |

Attachment F: Photos of Stage and House





Updated: 9/23/2024

# **Attachment G: Seating Chart**



Capacity: 878 with pit seats: 922



426 Seats

# **Attachment H: Sound Panel Locations**

# PCPA Intermediate Theatre Schedule of TFP's



# **Attachment I: Loading Dock Photos**

### Click to view online.





# **Attachment J: Lighting Circuit Chart**



# Attachment K: Light Plot (Over Stage), Page 1 of 2



# Attachment K: Light Plot (FOH), Page 2 of 2

**Contact Production Dept. for full sized drawing.** 



# **Attachment L: Policies**

### **Policies - General**

**House Opening:** The house opens no less than thirty (30) minutes prior to scheduled show time. All set-up and sound checks must be completed by this time. House Manager Approval must be obtained before starting or resuming a performance.

Typical curtain times in Portland are between 7pm – 8pm for evening shows, and 2pm for matinees.

**Personnel Access:** The visiting company will provide identification and/or complete lists of all persons to be allowed in the backstage area. This list must be provided a minimum of 48 hours prior to the beginning of the load-in and is s