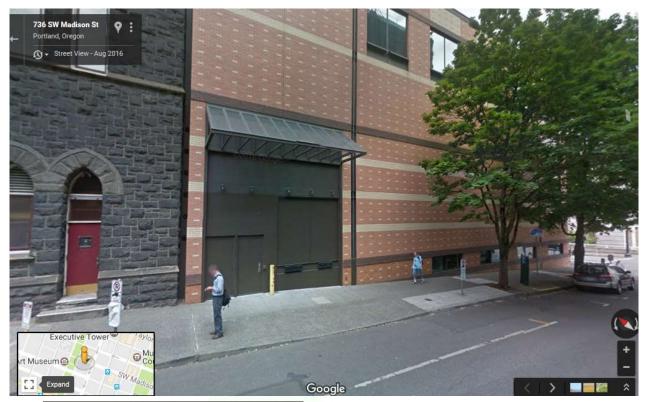

### Location

Dock height loading doors are located on the SW Madison Street side of the building, between SW Park and SW Broadway. Trailer parking is parallel to the loading doors. Due to the slope of the sidewalk and street, the loading dock height relative to the ground is 3'- 4" (1.02m) on the Park Avenue side and 3'-10" (1.17m) on the Broadway side.

### **Dimensions**

The loading doors are 9'-4" (2.84m) wide and 9'-1" (2.77m) high, and open onto a scene dock on the SL side of the theater, behind the upstage wall of the stage. The scene dock/storage area is approximately 45' (13.72m) wide and 20' (6.10m) deep. Three inner roll-up doors separating the scene dock area (aka "the Slab") from the stage are 10' (3.05m) W x 26' (7.92m) H; 13' (3.96m) W x 28' (8.53m) H; and 12'-8" (3.86m) W x 26' (7.92m) H.

### Map

Click here to view online.