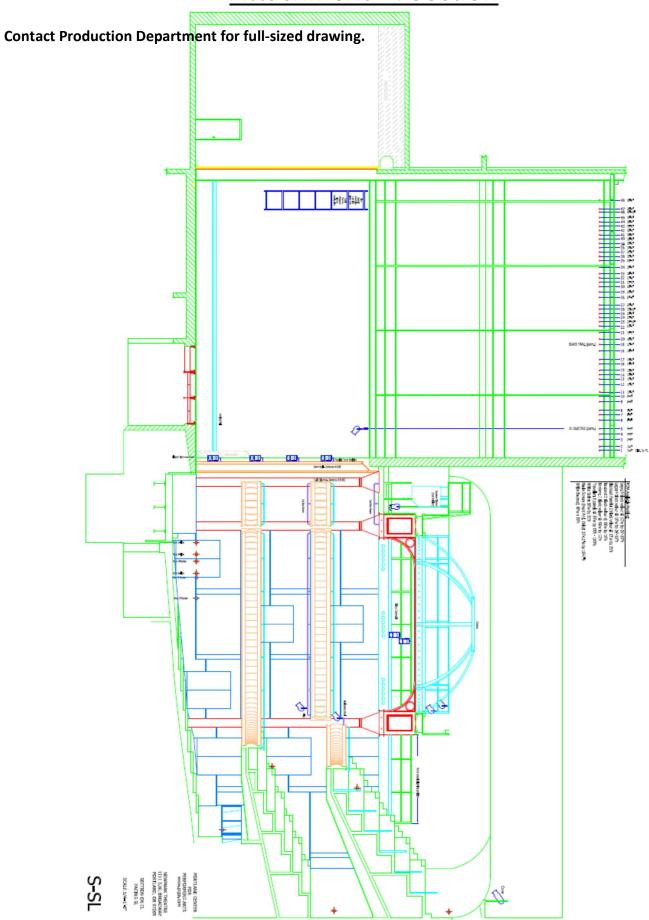

itional pipe and drape may be available by prior arrangement with Production Department. Three hanging mirrors available.

### Laundry

**Washers and dryers:** Two washers and two dryers are available in the basement of Antoinette Hatfield Hall, Rm B47- reserved for client use. Please note these washers and dryers are for all three theaters in the building and use must be coordinated through a Production Supervisor.

### **Dry Cleaning**

Bee Dry Cleaners 1026 SW Salmon St. Portland, OR 97205 503.277.1144 Downtown Cleaners 609 SW 3rd Ave. Portland, OR 97204 503-227-7881

# **Attachment A: Map of Theater Location**

Click to view online.



# Attachment B: Ground Plan Contact Production Department for full-sized drawing.

# **Attachment C: Trap Door Layout**



# **Attachment D: Section**



# Attachment E: Line Set Schedule

Newmark House Hang Lineset Schedule

| Distance | Line#    | Description