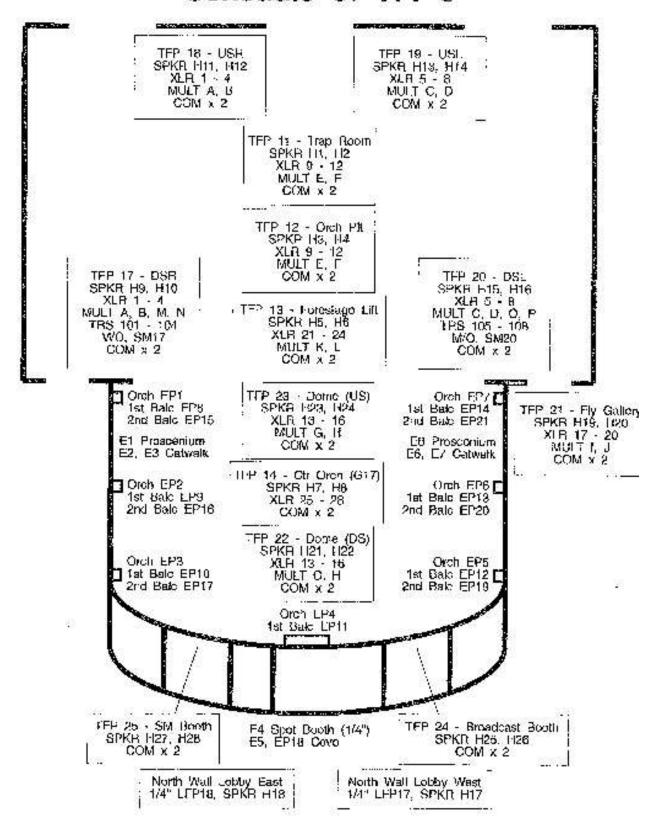

### Wiring

XLR and Speakon, connections available throughout the room, which terminate at patch bays in the control booth. Limited additional CAT5 dry lines also available.

Sound Ports Layout: See Attachment H