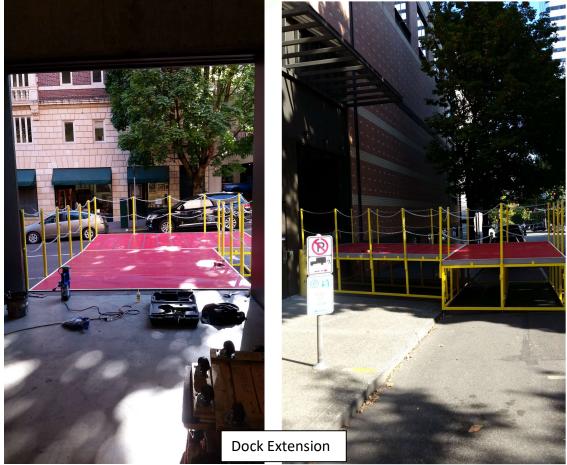

### **Dock Extension**

For productions that travel with trucks longer than 24', a dock extension is available. Use of the dock extension requires additional labor, parking arrangements and setup time, and must be requested no less than 2 weeks in advance through the Production Department.

See Attachment I: Loading Area Photos