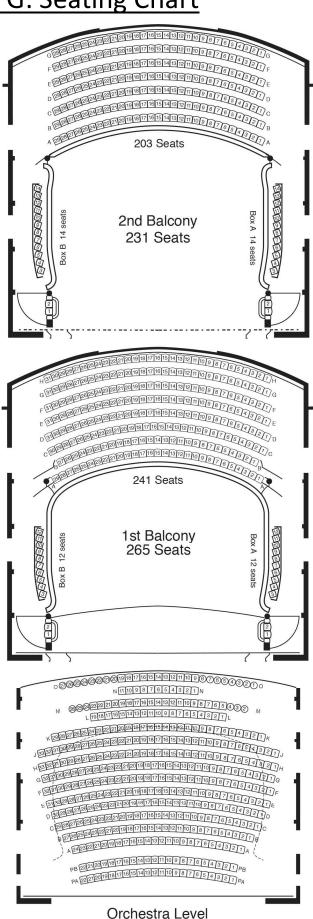

### Seating

Orchestra Level 382, 24 of which are wheelchair accessible

Box Seats 52 1<sup>st</sup> Balcony 241 2<sup>nd</sup> Balcony 203 **Total Seating Capacity 878** 

Pit Seats (by request) 44

Total Using Pit Seats 922

**Seating Chart: See Attachment G** 