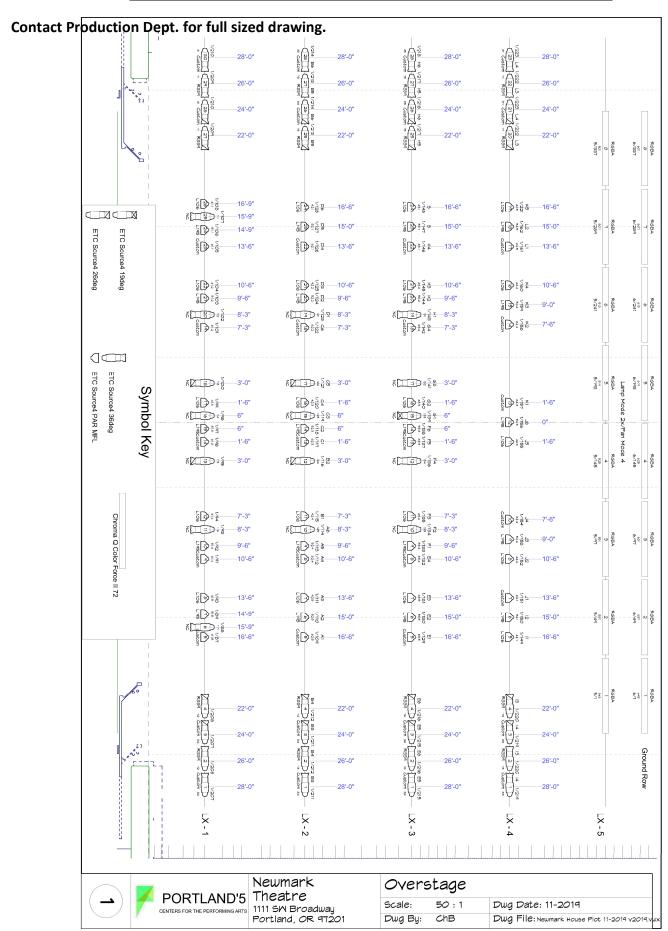

|       | Total Weight                          | 30         |

Attachment F: Photos of Stage and House





Updated: 9/23/2024

# **Attachment G: Seating Chart**



Capacity: 878 with pit seats: 922



426 Seats

# **Attachment H: Sound Panel Locations**

# PCPA Intermediate Theatre Schedule of TFP's



# **Attachment I: Loading Dock Photos**

### Click to view online.





# **Attachment J: Lighting Circuit Chart**



# Attachment K: Light Plot (Over Stage), Page 1 of 2



# Attachment K: Light Plot (FOH), Page 2 of 2

**Contact Production Dept. for full sized drawing.** 



# **Attachment L: Policies**

### **Policies - General**

**House Opening:** The house opens no less than thirty (30) minutes prior to scheduled show time. All set-up and sound checks must be completed by this time. House Manager Approval must be obtained before starting or resuming a performance.

Typical curtain times in Portland are between 7pm – 8pm for evening shows, and 2pm for matinees.

**Personnel Access:** The visiting company will provide identification and/or complete lists of all persons to be allowed in the backstage area. This list must be provided a minimum of 48 hours prior to the beginning of the load-in and is subject to approval by the Production Department. Portlan